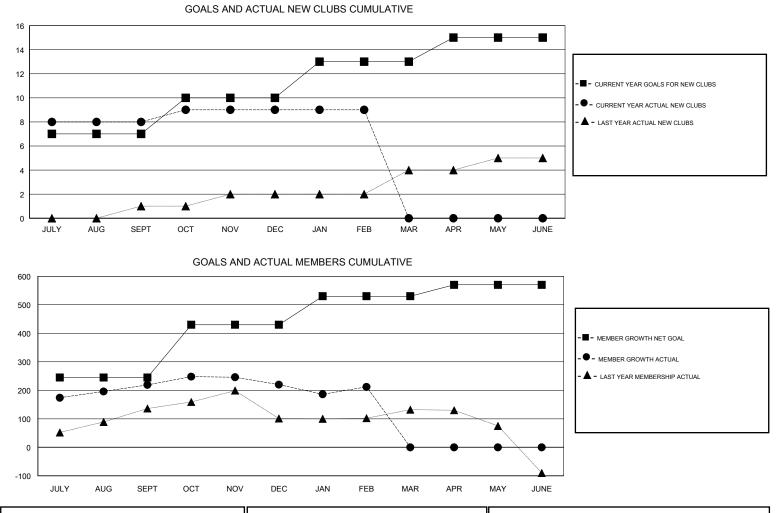

## LOCATION REP OF BANGLADESH

GMT CA

| Clubs                 |               |           |               | Members               |                           |                         |                                                    |
|-----------------------|---------------|-----------|---------------|-----------------------|---------------------------|-------------------------|----------------------------------------------------|
| RESULTS FOR 2017-2018 |               |           |               | RESULTS FOR 2017-2018 |                           |                         |                                                    |
| QUARTER               | NEW CLUB GOAL | NEW CLUBS | DROPPED CLUBS | QUARTER               | MEMBER GROWTH NET<br>GOAL | MEMBER GROWTH<br>ACTUAL | DROPPED<br>MEMBERS ACTUAL<br>(including transfers) |
| JULY/AUG/SEPT         | 7             | 8         | 0             | JULY/AUG/SEPT         | 245                       | 242                     | 23                                                 |
| OCT/NOV/DEC           | 3             | 1         | 0             | OCT/NOV/DEC           | 185                       | 77                      | 71                                                 |
| JAN/FEB/MAR           | 3             | 0         | 2             | JAN/FEB/MAR           | 100                       | 101                     | 58                                                 |
| APR/MAY/JUNE          | 2             | 0         | 0             | APR/MAY/JUNE          | 40                        | 0                       | 0                                                  |